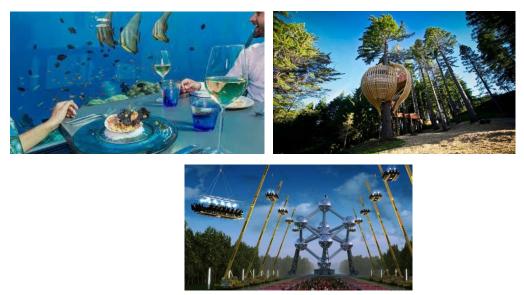

## **Reading Comprehension**

№ 1. Look at the photos. What are the places? (Подивись на фото, що вони відображають)

- a. Holiday camps
- b. Restaurants
- c. Hotels

№ 2. Match the photos from ex. 1 with the descriptions. (З'єднайте фото із вправи 1 з описами)

- A. <u>The Treehouse Restaurant</u> Do you like being outside? Do you like looking at the trees and the sky? This restaurant is ten meters above the ground in a treehouse in a forest in New Zealand. You can have lunch or dinner, look at the trees and listen to the birds. Bring a jumper because it's cold here in the evenings.
- **B.** <u>Ithaa: The Undersea Restaurant</u> You can watch the fish and listen to the sea in this restaurant. It's I the Maldives and it's five meters below the

sea. There is space for fourteen people in the restaurant. The food is expensive – dinner for two people is \$150 - but the view is wonderful.

C. <u>Dinner in the Sky</u> The home of this restaurant is Belgium, but it can be in New York, London, Paris or in your home town. It travels around the world on a big lorry. Do you want a view of the city or the sea? You can choose with "Dinner in the Sky". There is one large table with 22 chairs and it is 50 meters above the ground! Don't look down.